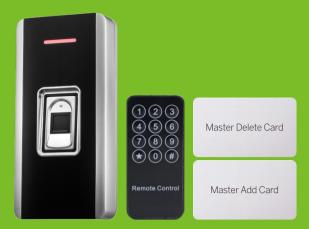

## **Product Advantages**

- Read 125KHz EM / HID Card / 13.56MHz Mifare / CPU Card
- (Factory default: EM 125KHz)
- Operate by infrared remote
- Support multi access ways: Card+Fingerprint, multi cards or multi fingerprints
- · Support admin card/admin fingerprint
- 10,000 card users and 300 fingerprint users
- Relay NO/NC/COM output