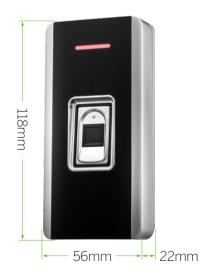

## Specifications

| Card Type            | EM/HID/MF/CPU     |
|----------------------|-------------------|
| User Capacity        | 10,000 users      |
| Fingerprint Capacity | 300               |
| Voltage              | DC12-24V          |
| Standby Current      | ≤35mA             |
| Operation Current    | ≤100mA            |
| Unlocking time       | 0~300s adjustable |
| Dimension            | 118 x 56 x 22mm   |

## Dimensions(mm)